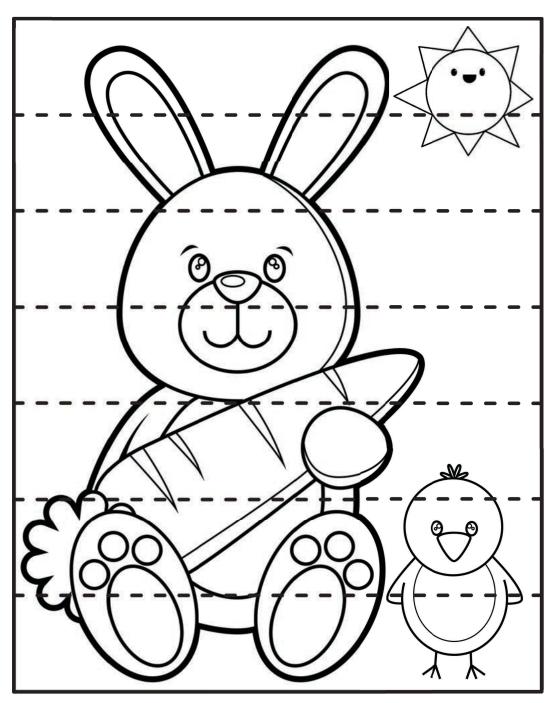

## EASTER PATTERNS

Directions: Cut out the pictures at the bottom and glue them in the dashed squares to complete the pattern in each row.

for Preschoolers

## EASTER PATTERNS

Directions: Cut out the pictures at the bottom and glue them in the dashed squares to complete the pattern in each row.

 ${\it Homeschool} ing {\it Preschool.com}$ 