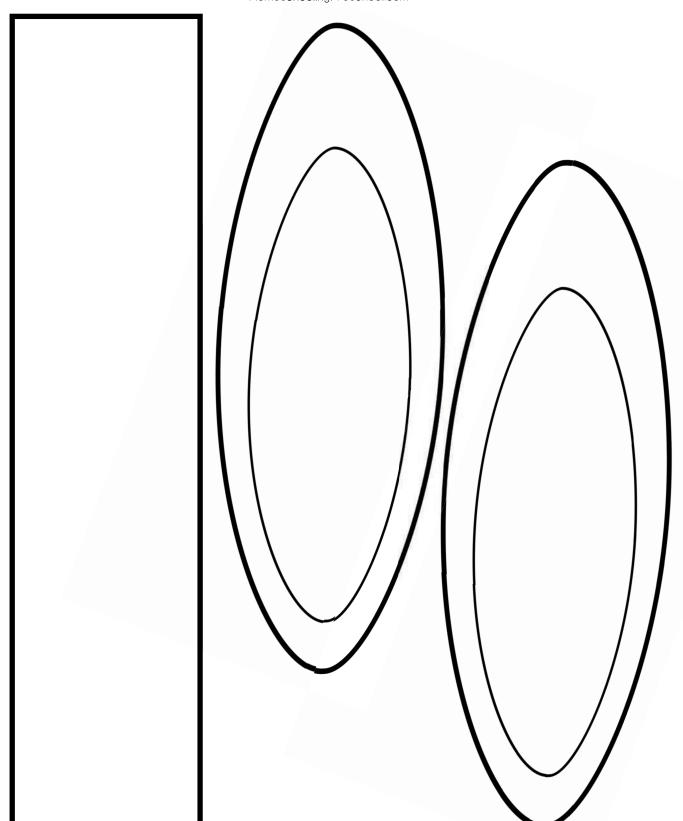

nat (

Chocolate

flowers

dyed egg

Obunny

O candy

**O** book

grass



## EASTER MAZE

Directions: Solve the maze to put the egg in the basket!





# COUNT THE EGGS

Directions: Count the eggs in each box and circle the correct number.



### EASTER PUZZLE

Directions: Cut the pieces apart and then solve the puzzle.



## EASTER PATTERNS

Directions: Cut out the pictures at the bottom and glue them in the dashed squares to complete the pattern in each row.











































for Preschoolers



# EASTER SCAVENGER HUNT

Directions: Fill in the circle for each thing you find.

basket

sun

jellybean

buds on a tree

hat

Chocolate

- flowers
- dyed egg
- bunny
- candy
- book
- grass



## EASTER MAZE

Directions: Solve the maze to put the egg in the basket!





# COUNT THE EGGS

Directions: Count the eggs in each box and circle the correct number.



### EASTER PUZZLE

Directions: Cut the pieces apart and then solve the puzzle.



## EASTER PATTERNS

Directions: Cut out the pictures at the bottom and glue them in the dashed squares to complete the pattern in each row.

































 ${\it Homeschool} ing {\it Preschool.com}$