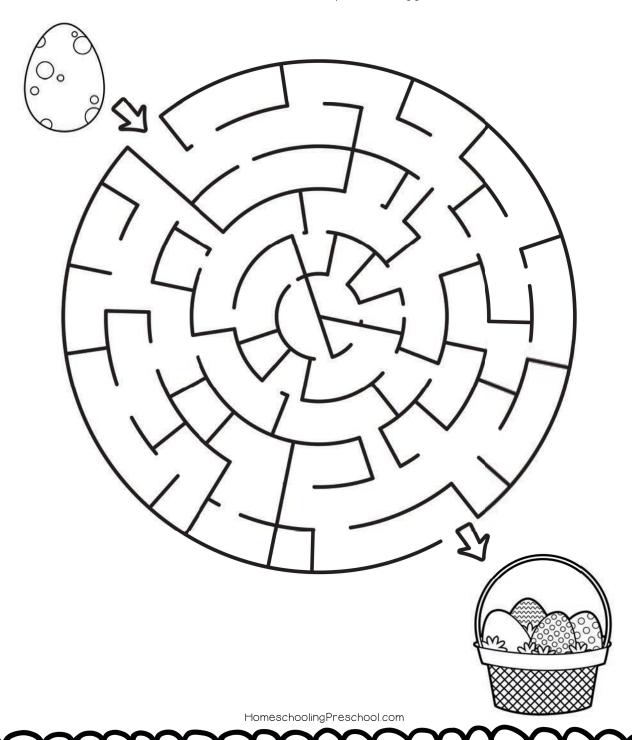

for Preschoolers



# EASTER SCAVENGER HUNT

Directions: Fill in the circle for each thing you find.

basket

sun)

🔵 jellybean

buds on a tree

nat (

Chocolate

flowers

dyed egg

Obunny

O candy

**O** book

grass



## EASTER MAZE

Directions: Solve the maze to put the egg in the basket!





# COUNT THE EGGS

Directions: Count the eggs in each box and circle the correct number.



### EASTER PUZZLE

Directions: Cut the pieces apart and then solve the puzzle.



## EASTER PATTERNS

Directions: Cut out the pictures at the bottom and glue them in the dashed squares to complete the pattern in each row.











































for Preschoolers



# EASTER SCAVENGER HUNT

Directions: Fill in the circle for each thing you find.

basket

sun

jellybean

buds on a tree

hat

Chocolate

- flowers
- dyed egg
- bunny
- candy
- book
- grass



## EASTER MAZE

Directions: Solve the maze to put the egg in the basket!





# COUNT THE EGGS

Directions: Count the eggs in each box and circle the correct number.



### EASTER PUZZLE

Directions: Cut the pieces apart and th