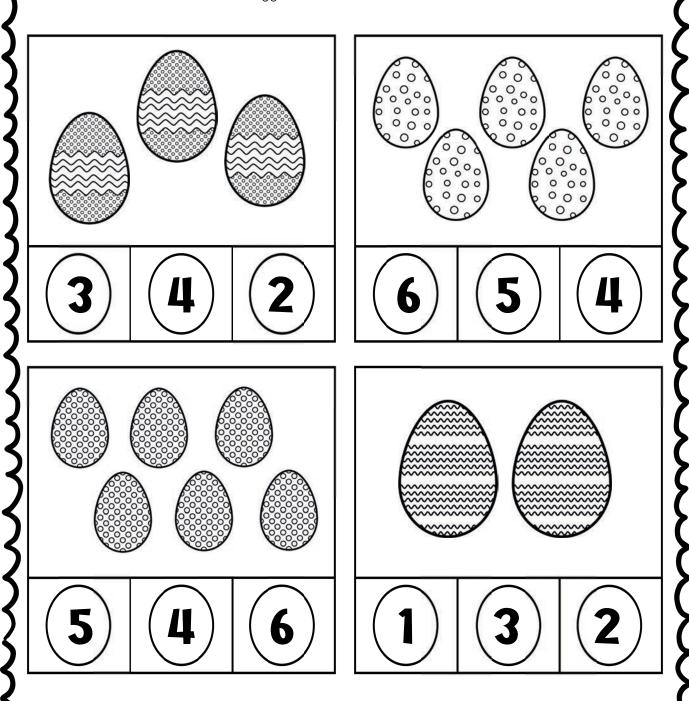

# COUNT THE EGGS

Directions: Count the eggs in each box and circle the correct number.