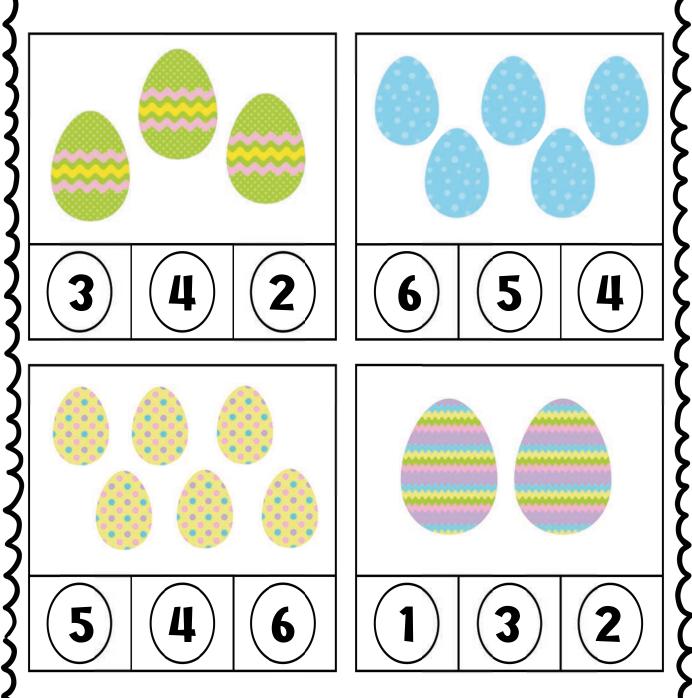

# COUNT THE EGGS

Directions: Count the eggs in each box and circle the correct number.