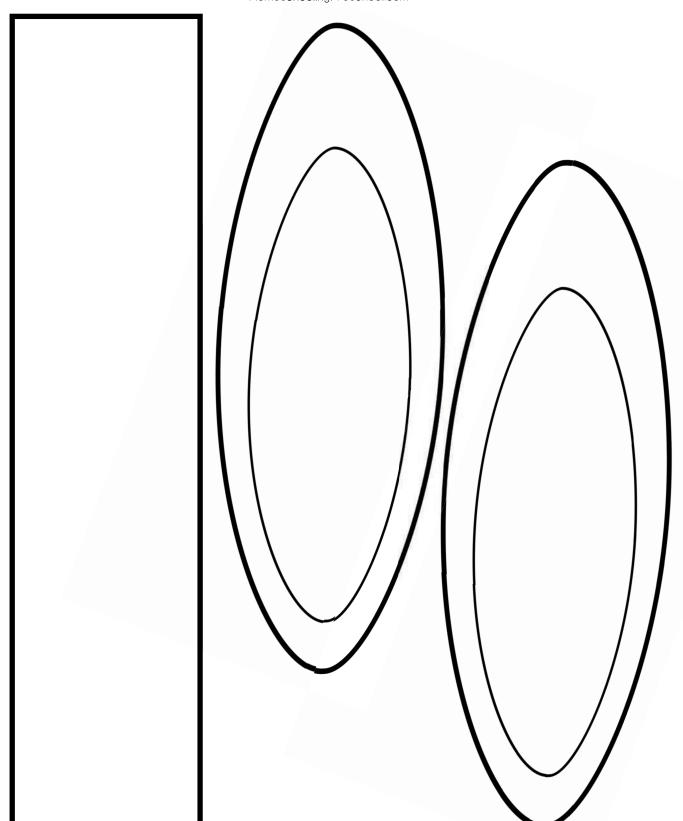

for Preschoolers



# EASTER SCAVENGER HUNT

Directions: Fill in the circle for each thing you find.

basket

sun)

🔵 jellybean

buds on a tree

nat (

Chocolate

flowers

dyed egg

Obunny

O candy

**O** book

grass



## EASTER MAZE

Directions: Solve the maze to put the egg in the basket!





# COUNT THE EGGS

Directions: Count the eggs in each box and circle the correct number.



### EASTER PUZZLE

Directions: Cut the pieces apart and then solve the puzzle.



## EASTER PATTERNS

Directions: Cut out the pictures at the bottom and glue them in the dashed squares to complete the pattern in each row.











































for Preschoolers



# EASTER SCAVENGER HUNT

Directions: Fill in the circle for each thing you find.

basket

sun

jellybean

buds on a tree

hat

Chocolate

- flowers
- dyed egg
- bunny
- candy
- book
- grass



## EASTER MAZE

Directions: Solve the maze to put the egg in the basket!





# COUNT THE EGGS

Directions: Count the eggs in each box and circle the correct number.



### EASTER PUZZLE

Directions: Cut the pieces apart and then