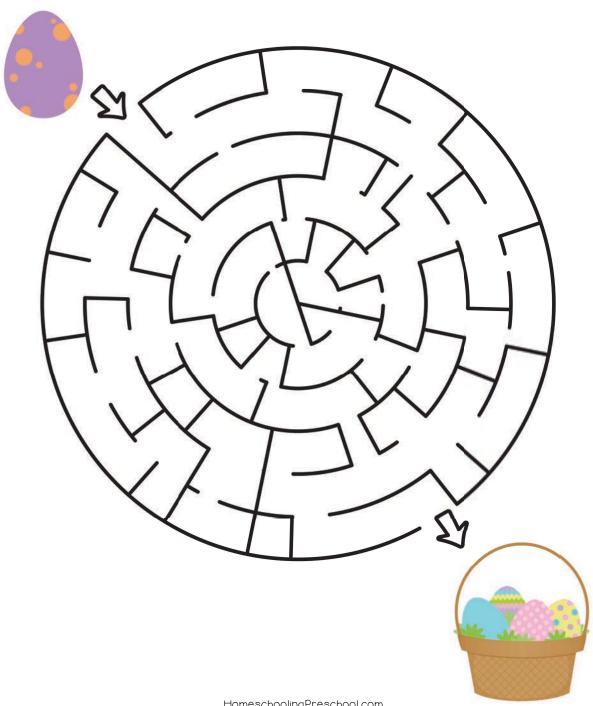

ee

nat (

Chocolate

flowers

dyed egg

Obunny

O candy

**O** book

grass



## EASTER MAZE

Directions: Solve the maze to put the egg in the basket!





# COUNT THE EGGS

Directions: Count the eggs in each box and circle the correct number.



### EASTER PUZZLE

Directions: Cut the pieces apart and then solve the puzzle.



## EASTER PATTERNS

Directions: Cut out the pictures at the bottom and glue them in the dashed squares to complete the pattern in each row.











































for Preschoolers



# EASTER SCAVENGER HUNT

Directions: Fill in the circle for each thing you find.

basket

sun

jellybean

buds on a tree

hat

Chocolate

- flowers
- dyed egg
- bunny
- candy
- book
- grass



## EASTER MAZE

Directions: Solve the maze to put the egg in the basket!





# COUNT THE EGGS

Directions: Count the eggs in each box and circle the correct number.



### EASTER PUZZLE

Directions: Cut the pieces apart and then solve the puzzle.



## EASTER PATTERNS

Directions: Cut out the pictures at the bottom and glue them in the dashed squares to complete the pattern in each row.

































 ${\it Homeschool} ing {\it Preschool.com}$