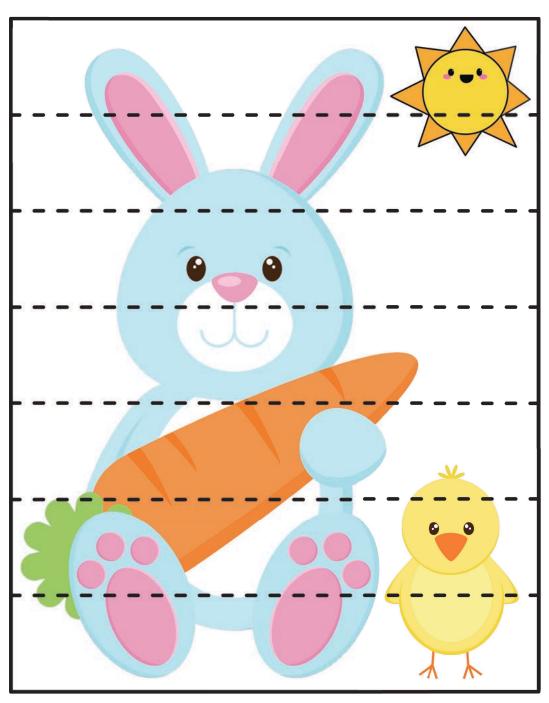

Directions: Count the eggs in each box and circle the correct number.



### EASTER PUZZLE

Directions: Cut the pieces apart and then solve the puzzle.



## EASTER PATTERNS

Directions: Cut out the pictures at the bottom and glue them in the dashed squares to complete the pattern in each row.











































for Preschoolers



# EASTER SCAVENGER HUNT

Directions: Fill in the circle for each thing you find.

basket

sun

jellybean

buds on a tree

hat

Chocolate

- flowers
- dyed egg
- bunny
- candy
- book
- grass



## EASTER MAZE

Directions: Solve the maze to put the egg in the basket!





# COUNT THE EGGS

Directions: Count the eggs in each box and circle the correct number.



### EASTER PUZZLE

Directions: Cut the pieces apart and then solve the puzzle.



## EASTER PATTERNS

Directions: Cut out the pictures at the bottom and glue them in the dashed squares to complete the pattern in each row.

































 ${\it Homeschool} ing {\it Preschool.com}$